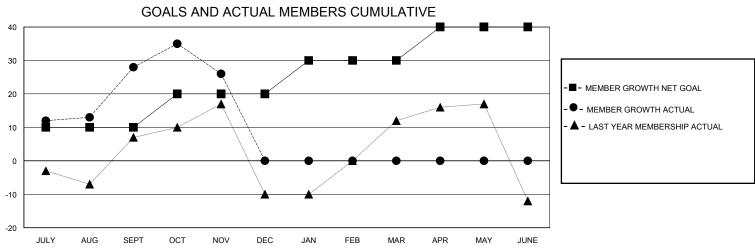

## District 2 E2

GMT: LOCATION TEXAS GMT CA

| Clubs         |               |             |               | Members               |                       |                         |                                                    |  |
|---------------|---------------|-------------|---------------|-----------------------|-----------------------|-------------------------|----------------------------------------------------|--|
|               | RESULTS FOR   | R 2023-2024 |               | RESULTS FOR 2023-2024 |                       |                         |                                                    |  |
| QUARTER       | NEW CLUB GOAL | NEW CLUBS   | DROPPED CLUBS | QUARTER MEMB          | ER GROWTH NET<br>GOAL | MEMBER GROWTH<br>ACTUAL | DROPPED<br>MEMBERS ACTUAL<br>(including transfers) |  |
| JULY/AUG/SEPT | 0             | 0           | 0             | JULY/AUG/SEPT         | 10                    | 72                      | 37                                                 |  |
| OCT/NOV/DEC   | 0             | 0           | 0             | OCT/NOV/DEC           | 10                    | 40                      | 36                                                 |  |
| JAN/FEB/MAR   | 1             | 0           | 0             | JAN/FEB/MAR           | 10                    | 0                       | 0                                                  |  |
| APR/MAY/JUNE  | 0             | 0           | 0             | APR/MAY/JUNE          | 10                    | 0                       | 0                                                  |  |