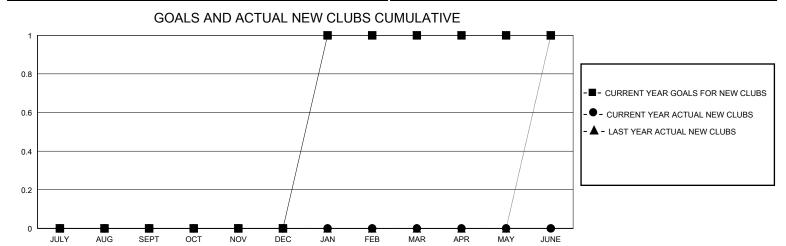

## District 2 E2

GMT: LOCATION TEXAS GMT CA

| Clubs         |               |             |               | Members               |                       |                         |                                                    |  |
|---------------|---------------|-------------|---------------|-----------------------|-----------------------|-------------------------|----------------------------------------------------|--|
|               | RESULTS FOR   | R 2023-2024 |               | RESULTS FOR 2023-2024 |                       |                         |                                                    |  |
| QUARTER       | NEW CLUB GOAL | NEW CLUBS   | DROPPED CLUBS | QUARTER MEMB          | ER GROWTH NET<br>GOAL | MEMBER GROWTH<br>ACTUAL | DROPPED<br>MEMBERS ACTUAL<br>(including transfers) |  |
| JULY/AUG/SEPT | 0             | 0           | 0             | JULY/AUG/SEPT         | 10                    | 72                      | 37                                                 |  |
| OCT/NOV/DEC   | 0             | 0           | 0             | OCT/NOV/DEC           | 10                    | 40                      | 36                                                 |  |
| JAN/FEB/MAR   | 1             | 0           | 0             | JAN/FEB/MAR           | 10                    | 0                       | 0                                                  |  |
| APR/MAY/JUNE  | 0             | 0           | 0             | APR/MAY/JUNE          | 10                    | 0                       | 0                                                  |  |